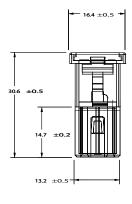

|
| 0293xxx.H   | 100          |
| 0293xxx.U   | 500          |
| 0293xxx.MXJ | 1000         |





293 Series - Auto Link PAL 293 Series Fuse

# **Ratings**

| Part Number | Current<br>Rating (A) | Body<br>Color |
|-------------|-----------------------|---------------|
| 0293020     | 20                    | LIGHT BLUE    |
| 0293030     | 30                    | PINK          |
| 0293040     | 40                    | GREEN         |
| 0293050     | 50                    | RED           |
| 0293060     | 60                    | YELLOW        |
| 0293070     | 70                    | BROWN         |
| 0293080     | 80                    | BLACK         |
| 0293100     | 100                   | BLUE          |

(Average Initial Measurements)

#### **Dimensions**

Dimensions in mm







# **Cable Fuses and PAL Fuses**

293 Series - Auto Link PAL 293 Series Fuse

# **Time-Current Characteristics**

| % of Rating | Opening Time Min / Max (s) |
|-------------|----------------------------|
| 110         | 14,400                     |
| 200         | 5 / 100                    |
| 350         | 0.2 / 7                    |
| 600         | 0.040 / 1                  |