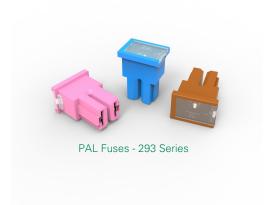

# PAL Fuses - 293 Series Rated 32 V DC

### **Description**

Many Japanese automakers use 293 Series Auto Link PAL fuses as original equipment. The 32 V cartridge fuses withstand extreme temperatures while protecting circuits for alternators and starters. During tests, each of the 293 Series PAL fuses met its performance requirements when receiving 50 % of its ampere rating for 10 000 cycles when current flowed for 5 minutes and was shut off for 10 minutes. The tests were conducted while the temperature of the bolt-down cartridge fuse was 24 °C.

#### **Features & Benefits**

- Color coding indicates ampere rating
- Transparent covers make it easier to see when fuses blow
- Snap securely onto terminals

293 Series - Auto Link PAL 293 Series Fuse

# **Cable Fuses and PAL Fuses**

293 Series - Auto Link PAL 293 Series Fuse