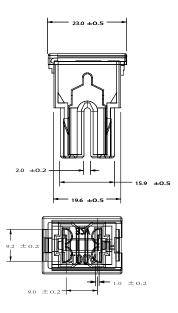

|
| 0293xxx.H   | 100          |
| 0293xxx.U   | 500          |
| 0293xxx.MXJ | 1000         |





293 Series - Auto Link PAL 293 Series Fuse

# **Ratings**

| Part Number | Current<br>Rating (A) | Body<br>Color |
|-------------|-----------------------|---------------|
| 0293020     | 20                    | LIGHT BLUE    |
| 0293030     | 30                    | PINK          |
| 0293040     | 40                    | GREEN         |
| 0293050     | 50                    | RED           |
| 0293060     | 60                    | YELLOW        |
| 0293070     | 70                    | BROWN         |
| 0293080     | 80                    | BLACK         |
| 0293100     | 100                   | BLUE          |

(Average Initial Measurements)

#### **Dimensions**

Dimensions in mm







# **Cable Fuses and PAL Fuses**

293 Series - Auto Link PAL 293 Series Fuse

# **Time-Current Characteristics**

| % of Rating | Opening Time Min / Max (s) |
|-------------|----------------------------|
| 110         | 14,400                     |
| 200         | 5 / 100                    |
| 350         | 0.2 / 7                    |
| 600         | 0.040 / 1                  |